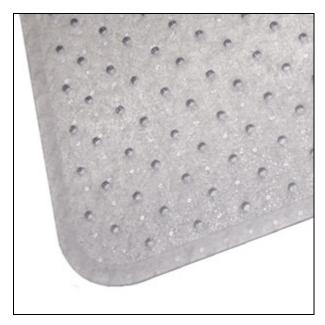

## Ventilated Chair Mats for Carpet

Ventilated Chair Mats for Carpet are chair mats with hundred of small air vents to allow moisture to escape from under the mat and not build up underneath, which could lead to mold and mildew. These vented chair mats are ideal for any location with moisture rising up through the carpet - ventilated chair mats allow your carpet to breath.

- Each mat has a 1/8" circular vents spaced every 2.5" apart. This spacing allows the carpet to breath while still providing a smooth rolling surface.
- Chair mats have the Premium thickness (1/5" = 200 mil).
- Please call for custom chair mat shapes and sizes.
- NOTE: A "lip" is defined as a protrusion or extension from the edge of the mat. The lip protects the floor under the desk where the chair may roll if scooted all the way in. Chair Mats with a lip are listed using the overall size of the mat including the lip; thus, the rectangular portion of the mat is smaller than the corresponding size listed.